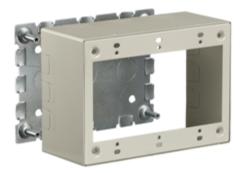

# Raceway Metal Raceway 3-Gang Extra Deep Box

## **Features**

- For use with HBL500, HBL700 and HBL750 Series Raceway
- Hubbell Handi-Screw® eases installation by eliminating difficult to install long screws
- Rounded corners with no sharp edges
- One seam construction provides a "clean" look
- Box design allows standard wallplates to be mounted flush with virtually no perimeter profile exposed

## **Ordering Information**

**Description** 3-Gang Extra Deep Box Color Ivory **UPC Number** 

783585423388

Catalog Number HBL57443IVA