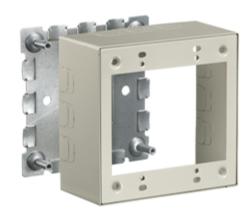

# Raceway Metal Raceway 2-Gang Deep Box

#### **Features**

- For use with HBL500, HBL700 and HBL750 Series Raceway
- Hubbell Handi-Screw® eases installation by eliminating difficult to install long screws
- Rounded corners with no sharp edges
- One seam construction provides a "clean" look
- Box design allows standard wallplates to be mounted flush with virtually no perimeter profile exposed

#### **Specifications**

| 4.54" |       |
|-------|-------|
| 4.64" |       |
| 2.25" |       |
|       | 4.64" |