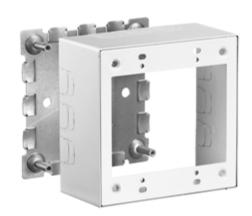

# Raceway Metal Raceway 2-Gang Deep Box

#### **Features**

- For use with HBL500, HBL700 and HBL750 Series Raceway
- Hubbell Handi-Screw® eases installation by eliminating difficult to install long screws
- Rounded corners with no sharp edges
- One seam construction provides a "clean" look
- Box design allows standard wallplates to be mounted flush with virtually no perimeter profile exposed

#### **Specifications**

| 4.54" |       |
|-------|-------|
| 4.64" |       |
| 2.25" |       |
|       | 4.64" |