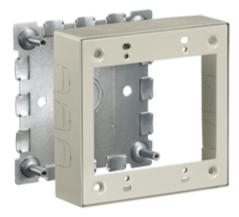

# Raceway Metal Raceway 2-Gang Shallow Box

#### **Features**

- For use with HBL500, HBL700 and HBL750 Series Raceway
- Hubbell Handi-Screw® eases installation by eliminating difficult to install long screws
- Rounded corners with no sharp edges
- One seam construction provides a "clean" look
- Box design allows standard wallplates to be mounted flush with virtually no perimeter profile exposed

#### **Ordering Information**

Description 2-Gang Shallow Box Color Ivory **UPC Number** 

783585423487

Catalog Number HBL57472IVA