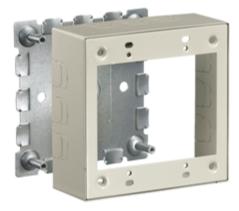

# Raceway Metal Raceway 2-Gang Standard Box

#### **Features**

- · For use with HBL500, HBL700 and HBL750 Series Raceway
- Hubbell Handi-Screw® eases installation by eliminating difficult to install long screws
- Rounded corners with no sharp edges
- One seam construction provides a "clean" look
- Box design allows standard wallplates to be mounted flush with virtually no perimeter profile exposed

## **Ordering Information**

Description 2-Gang Standard Box Color Ivory UPC Number

783585423531

Catalog Number HBL57482IVA