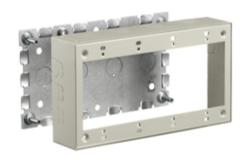

#### **Features**

- For use with HBL500, HBL700 and HBL750 Series Raceway
- Hubbell Handi-Screw® eases installation by eliminating difficult to install long screws
- · Rounded corners with no sharp edges
- One seam construction provides a "clean" look
- Box design allows standard wallplates to be mounted flush with virtually no perimeter profile exposed

### **Specifications**

| •      |       |  |
|--------|-------|--|
| Height | 4.54" |  |
| Width  | 8.26" |  |
| Length | 1.75" |  |