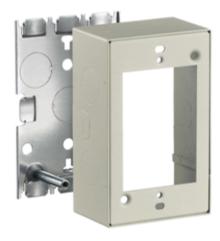

# Raceway Metal Raceway 1-Gang Standard Box

#### **Features**

- For use with HBL500, HBL700 and HBL750 Series Raceway
- Hubbell Handi-Screw® eases installation by eliminating difficult to install long screws
- Rounded corners with no sharp edges
- One seam construction provides a "clean" look
- Box design allows standard wallplates to be mounted flush with virtually no perimeter profile exposed

#### **Ordering Information**

Description 1-Gang Standard Box Color Ivory UPC Number

783585423609

Catalog Number HBL5748IVA