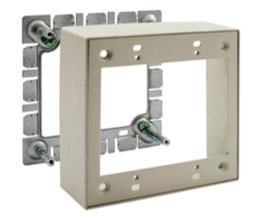

## 2-Gang Deep Extension Box

#### **Features**

- For use with HBL500, HBL700 and HBL750 Series Raceway
- To extend exisiting flush switch and receptacle boxes.

#### **Ordering Information**

| Description               | Color | <b>UPC Number</b> 783585423647 | Catalog Number |
|---------------------------|-------|--------------------------------|----------------|
| 2-Gang Deep Extension Box | Ivory |                                | HBL57512IVA    |
|                           |       |                                |                |

#### **Specifications**

| Height | 4.54" |
|--------|-------|
| Width  | 4.64" |
| Length | 1.38" |