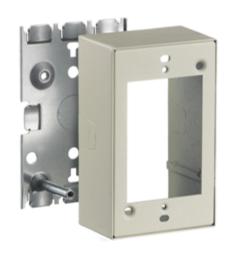

## 1-Gang Deep Extension Box

#### **Features**

- For use with HBL500, HBL700 and HBL750 Series Raceway
- To extend exisiting flush switch and receptacle boxes.

### **Ordering Information**

| Description               | Color | UPC Number   | Catalog Number |
|---------------------------|-------|--------------|----------------|
| 1-Gang Deep Extension Box | lvory | 783585423661 | HBL5751AIVA    |
|                           |       |              |                |

### **Specifications**

| Height | 4.54" |
|--------|-------|
| Width  | 2.82" |
| Length | 1.75" |