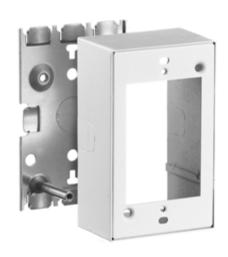

## 1-Gang Deep Extension Box

#### **Features**

- For use with HBL500, HBL700 and HBL750 Series Raceway
- To extend exisiting flush switch and receptacle boxes.

### **Ordering Information**

| Description               | Color | <b>UPC Number</b> | Catalog Number |
|---------------------------|-------|-------------------|----------------|
| 1-Gang Deep Extension Box | White | 783585423678      | HBL5751AWA     |

### **Specifications**

| Height | 4.54" |  |
|--------|-------|--|
| Width  | 2.82" |  |
| Length | 1.75" |  |