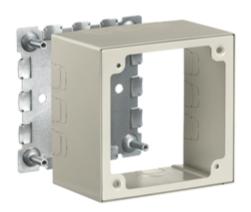

# Raceway Metal Raceway 2-Gang Specialty Box

#### **Features**

- Extra Deep Alarm Device Box
- For use with HBL500, HBL700 and HBL750 Series Raceway
- · For surface mounting of alarm devices and safety signals.
- Cover is 2.75 in. (69.85) deep.

# **Specifications**

| Height | 4.54" |  |
|--------|-------|--|
| Width  | 4.64" |  |
| Length | 2.75" |  |