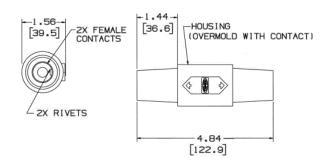

### **Ordering Information**

**Description**Double Female Coupler (Female-Female)

**Device Color** Blue UPC Number Catalog Number 783585002903 HBLDFBL

Listings

UL and cUL Listed UL Enclosure Types 3R, 4X, 12

UL 498 and UL1691

**Specifications** 

Product Type
Accessory Item
Body Material

Double Male Coupler Thermoplastic Elastomer

Accessories

Contact Material Brass

**Performance** 

Electrical

Amperage Rating 400A Maximum
Voltage Rating 600V AC/DC Maximum

Mechanical

Product Identification

Ratings are a permanent part of the device