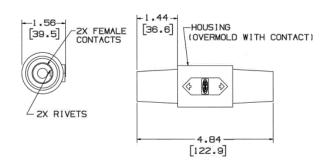

#### **Ordering Information**

**Description**Double Female Coupler (Female-Female)

**Device Color** Brown UPC Number Catal 783585003399 HBLD

Catalog Number HBLDFBN

#### **Specifications**

Product Type Accessory Item Body Material Contact Material Accessories

Double Male Coupler Thermoplastic Elastomer

Brass