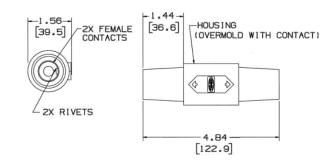

## **Ordering Information**

Description Double Female Coupler (Female-Female)

**Device Color** Orange

**UPC Number Catalog Number** 783585003382

HBLDFO

## **Specifications**

Product Type Accessory Item **Body Material Contact Material**  Accessories **Double Male Coupler** Thermoplastic Elastomer Brass