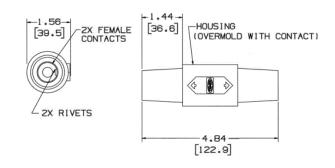

## **Ordering Information**

**Description** Double Female Coupler (Female-Female) Device Color White UPC Number Catal 783585002798 HBLI

r Catalog Number 98 HBLDFW

## **Specifications**

Product Type Accessory Item Body Material Contact Material Accessories Double Male Coupler Thermoplastic Elastomer Brass