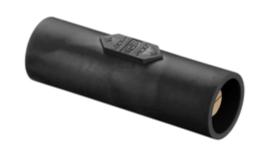

#### **Ordering Information**

**Description**Double Male Coupler (Male-Male)

Device Color Black **UPC Number** 783585002705

Catalog Number HBLDMBK

#### **Specifications**

Product Type Accessory Item Body Material Accessories

Double Male Coupler
Thermoplastic Elastomer

Contact Material

Brass

**Electrical** 

Amperage Rating Voltage Rating

**Performance** 

400A Maximum 600V AC/DC Maximum

Mechanical

**Product Identification** 

Ratings are a permanent part of the device