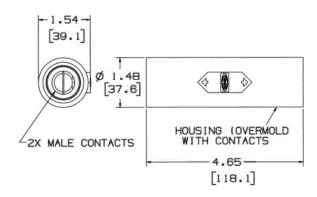

#### **Ordering Information**

**Description**Double Male Coupler (Male-Male)

Device Color Black **UPC Number** 783585002705

Catalog Number HBLDMBK

#### **Specifications**

Product Type Accessory Item Body Material Accessories

Double Male Coupler
Thermoplastic Elastomer

Contact Material

Brass

**Electrical** 

Amperage Rating Voltage Rating

**Performance** 

400A Maximum 600V AC/DC Maximum

Mechanical

**Product Identification** 

Ratings are a permanent part of the device