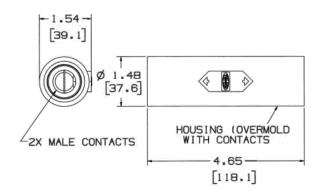

#### **Ordering Information**

**Description**Double Male Coupler (Male-Male)

**Device Color** Brown **UPC Number** 783585002774

Catalog Number HBLDMBN

#### **Specifications**

Product Type Accessory Item Body Material Accessories

Double Male Coupler
Thermoplastic Elastomer

Contact Material

Brass