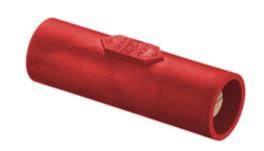

#### **Ordering Information**

**Description**Double Male Coupler (Male-Male)

**Device Color** Red **UPC Number** 783585002729

Catalog Number HBLDMR

#### **Specifications**

Product Type Accessory Item Body Material Accessories

Double Male Coupler
Thermoplastic Elastomer

Contact Material

Brass