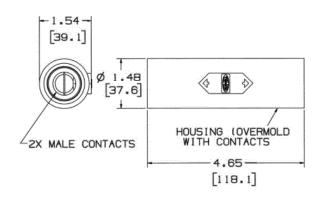

#### **Ordering Information**

**Description**Double Male Coupler (Male-Male)

**Device Color** Red **UPC Number** 783585002729

Catalog Number HBLDMR

#### **Specifications**

Product Type Accessory Item Body Material Accessories

Double Male Coupler
Thermoplastic Elastomer

Contact Material

Brass