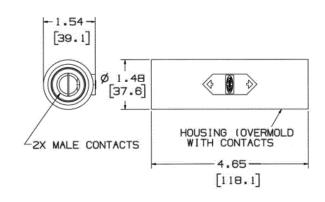

## Specifications

Product Type Accessory Item Body Material Contact Material Accessories Double Male Coupler Thermoplastic Elastomer Brass