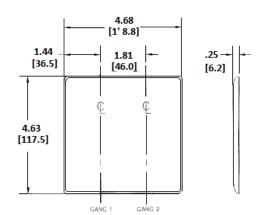

| Material        | Nylon                       |
|-----------------|-----------------------------|
| Plate Type      | 2-Gang                      |
| Plate Openings  | Blank, Single Receptacle    |
| Mounting Screws | Steel painted, slotted head |
| Appearance      | Smooth                      |
|                 |                             |