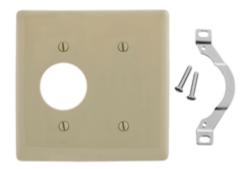

# **Combination Wallplates, 2-Gang**

#### **Features**

- · Reinforcement ribs for extra strength
- High-impact, self-extinguishing nylon material
- · Captive screw feature holds mounting screw in place

| Material        | Nylon                       |
|-----------------|-----------------------------|
| Plate Type      | 2-Gang                      |
| Plate Openings  | Blank, Single Receptacle    |
| Mounting Screws | Steel painted, slotted head |
| Appearance      | Smooth                      |
|                 |                             |