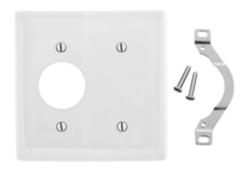

# **Combination Wallplates, 2-Gang**

#### **Features**

- · Reinforcement ribs for extra strength
- High-impact, self-extinguishing nylon material
- · Captive screw feature holds mounting screw in place

## **Specifications**

| Material        | Nylon                       |
|-----------------|-----------------------------|
| Plate Type      | 2-Gang                      |
| Plate Openings  | Blank, Single Receptacle    |
| Mounting Screws | Steel painted, slotted head |
| Appearance      | Smooth                      |
|                 |                             |