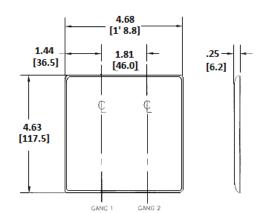

## **Specifications**

| Material        | Nylon                       |
|-----------------|-----------------------------|
| Plate Type      | 2-Gang                      |
| Plate Openings  | Blank, Single Receptacle    |
| Mounting Screws | Steel painted, slotted head |
| Appearance      | Smooth                      |
|                 |                             |

#### **Online Resources**

Customer Use Drawing eCatalog