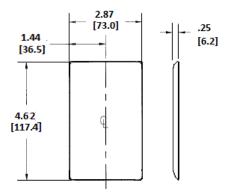

## Specifications

| Plate Material  | Nylon                       |  |
|-----------------|-----------------------------|--|
| Plate Type      | 1-Gang                      |  |
| Plate Openings  | Toggle switch               |  |
| Mounting Screws | Steel painted, slotted head |  |
| Appearance      | Smooth                      |  |