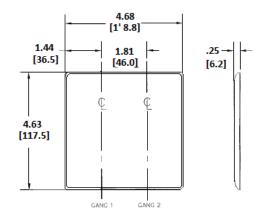

# **Ordering Information**

| Description<br>2-Gang, 1-Single Receptacle,<br>1.40" (35.6) Dia. Hole,<br>1-Duplex Opening | <b>Color</b><br>White | Catalog Number<br>NP78W | UPC<br>883778104657 |
|--------------------------------------------------------------------------------------------|-----------------------|-------------------------|---------------------|
| Listings                                                                                   |                       |                         |                     |

⊕

CSA Certified

UL Listed

Specifications Material Plate Type Plate Openings Mounting Screws Appearance

Nylon 2-Gang Single Recetacle Steel painted, slotted head Smooth