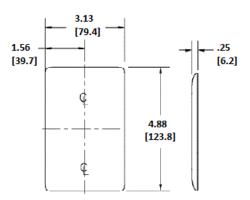

#### **Specifications**

| Plate Material  | Nylon                       |  |
|-----------------|-----------------------------|--|
| Plate Type      | 1-Gang                      |  |
| Plate Openings  | Duplex Receptacle           |  |
| Mounting Screws | Steel painted, slotted head |  |
| Appearance      | Smooth                      |  |
|                 |                             |  |