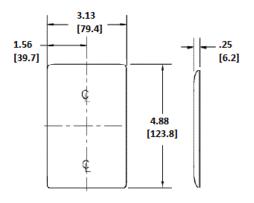

### **Specifications**

Plate Material Plate Type Plate Openings Mounting Screws Appearance Nylon 1-Gang Duplex Receptacle Steel painted, slotted head Smooth

## **Online Resources**

Customer Use Drawing eCatalog