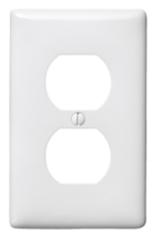

## Wallplates Duplex Receptacle Wallplates

## **Ordering Information**

| Description                         | Color | Catalog No. | UPC          |
|-------------------------------------|-------|-------------|--------------|
| 1-Gang, Duplex Opening,<br>Mid-Size | White | NPJ8W       | 883778106392 |

### **Specifications**

Plate Material Plate Type Plate Openings Mounting Screws Appearance Nylon 1-Gang Duplex Receptacle Steel painted, slotted head Smooth