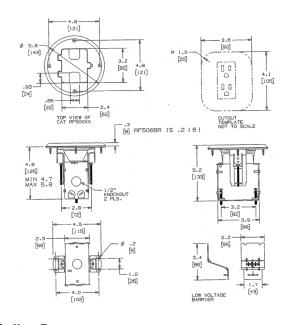

#### **Features**

- Pre-assembled flange and cover for fast installation
- Top screw fastening and side joist mounting provided
- · Height accessible adjustments after the box is mounted

**Ordering Information** 

| Description       | Device Color   | UPC          | Catalog Number |
|-------------------|----------------|--------------|----------------|
| Flange and hinged | Chestnut Brown | 883778300042 | RF506BN        |

### **Specifications**

| Material | Aluminum |
|----------|----------|
| Material | Aluminum |