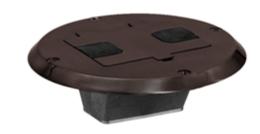

### **Flush Floor Boxes for Wooden Floors**

#### **Features**

- Pre-assembled flange and cover for fast installation
- Top screw fastening and side joist mounting provided
- · Height accessible adjustments after the box is mounted

**Ordering Information** 

| Description       | Device Color   | UPC          | Catalog Number |
|-------------------|----------------|--------------|----------------|
| Flange and hinged | Chestnut Brown | 883778300042 | RF506BN        |