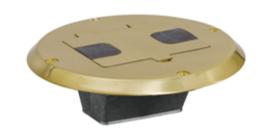

## **Flush Floor Boxes for Wooden Floors**

| Description       | Finish       | UPC          | Catalog Number |
|-------------------|--------------|--------------|----------------|
| Flange and hinged | Brass Plated | 883778300059 | RF506BP        |