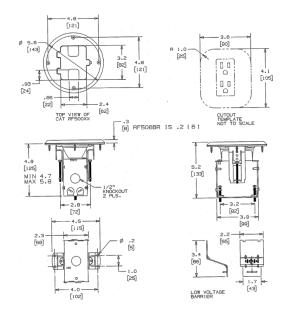

#### **Features**

- Pre-assembled flange and cover for fast installation
- Top screw fastening and side joist mounting provided
- · Height accessible adjustments after the box is mounted

**Ordering Information** 

| Description       | Finish       | UPC          | Catalog Number |
|-------------------|--------------|--------------|----------------|
| Flange and hinged | Brass Plated | 883778300059 | RF506BP        |

# Specifications

| Material | Brass Plated |
|----------|--------------|