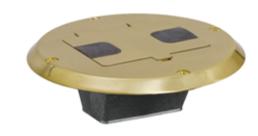

### **Flush Floor Boxes for Wooden Floors**

#### **Features**

- Pre-assembled flange and cover for fast installation
- Top screw fastening and side joist mounting provided
- · Height accessible adjustments after the box is mounted

**Ordering Information** 

| Description       | Finish        | UPC          | Catalog Number |
|-------------------|---------------|--------------|----------------|
| Flange and hinged | Clear Lacquer | 883778300066 | RF506BR        |