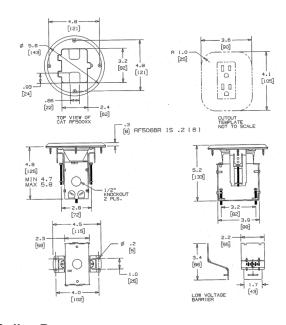

#### **Features**

- Pre-assembled flange and cover for fast installation
- Top screw fastening and side joist mounting provided
- · Height accessible adjustments after the box is mounted

**Ordering Information** 

| Description       | Finish        | UPC          | Catalog Number |
|-------------------|---------------|--------------|----------------|
| Flange and hinged | Clear Lacquer | 883778300066 | RF506BR        |

### **Specifications**

| Material | Solid Brass |
|----------|-------------|
|          |             |