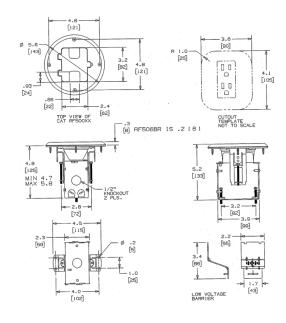

#### **Features**

- Pre-assembled flange and cover for fast installation
- Top screw fastening and side joist mounting provided
- · Height accessible adjustments after the box is mounted

**Ordering Information** 

| Description       | Finish        | UPC          | Catalog Number |
|-------------------|---------------|--------------|----------------|
| Flange and hinged | Chrome Plated | 883778300073 | RF506CH        |

## **Specifications**

| Material | Chrome Plated |
|----------|---------------|