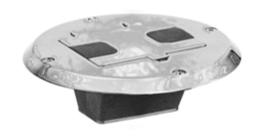

### **Flush Floor Boxes for Wooden Floors**

#### **Features**

- Pre-assembled flange and cover for fast installation
- Top screw fastening and side joist mounting provided
- · Height accessible adjustments after the box is mounted

**Ordering Information** 

| Description       | Finish        | UPC          | Catalog Number |
|-------------------|---------------|--------------|----------------|
| Flange and hinged | Chrome Plated | 883778300073 | RF506CH        |