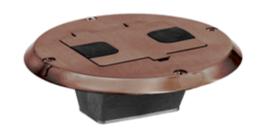

## **Flush Floor Boxes for Wooden Floors**

#### **Features**

- Pre-assembled flange and cover for fast installation
- Top screw fastening and side joist mounting provided
- · Height accessible adjustments after the box is mounted

**Ordering Information** 

| Description       | Finish        | UPC          | Catalog Number |
|-------------------|---------------|--------------|----------------|
| Flange and hinged | Copper Plated | 883778300080 | RF506CU        |

## **Specifications**

| Material | Copper Plated |
|----------|---------------|
|          |               |