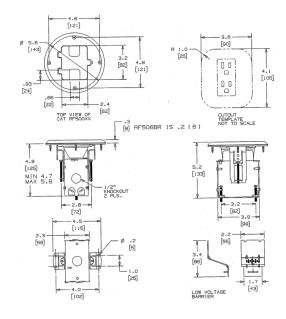

#### **Features**

- Pre-assembled flange and cover for fast installation
- Top screw fastening and side joist mounting provided
- · Height accessible adjustments after the box is mounted

**Ordering Information** 

| Description       | Finish        | UPC          | Catalog Number |
|-------------------|---------------|--------------|----------------|
| Flange and hinged | Copper Plated | 883778300080 | RF506CU        |

## **Specifications**

| Material | Copper Plated |
|----------|---------------|
|          |               |