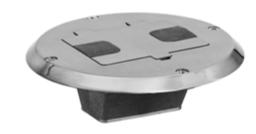

### **Flush Floor Boxes for Wooden Floors**

#### **Features**

- Pre-assembled flange and cover for fast installation
- Top screw fastening and side joist mounting provided
- · Height accessible adjustments after the box is mounted

**Ordering Information** 