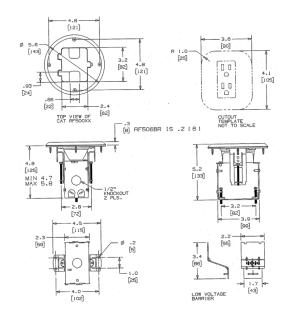

#### **Features**

- Pre-assembled flange and cover for fast installation
- Top screw fastening and side joist mounting provided
- · Height accessible adjustments after the box is mounted

**Ordering Information** 

| Description       | Finish        | UPC          | Catalog Number |
|-------------------|---------------|--------------|----------------|
| Flange and hinged | Nickel Plated | 883778300097 | RF506NI        |

## **Specifications**

| Material | Nickel Plated |
|----------|---------------|
| Malenai  | Nickei Flateu |