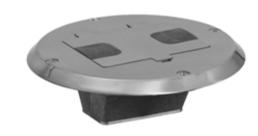

### **Flush Floor Boxes for Wooden Floors**

#### **Features**

- Pre-assembled flange and cover for fast installation
- Top screw fastening and side joist mounting provided
- · Height accessible adjustments after the box is mounted

**Ordering Information** 

| Description       | Finish          | UPC          | Catalog Number |
|-------------------|-----------------|--------------|----------------|
| Flange and hinged | Stainless Paint | 883778112850 | RF506SS        |