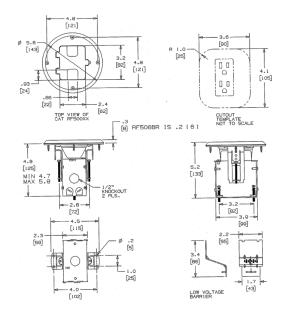

#### **Features**

- Pre-assembled flange and cover for fast installation
- Top screw fastening and side joist mounting provided
- · Height accessible adjustments after the box is mounted

**Ordering Information** 

| Description       | Finish          | UPC          | Catalog Number |
|-------------------|-----------------|--------------|----------------|
| Flange and hinged | Stainless Paint | 883778112850 | RF506SS        |

# **Specifications**

| Material | Aluminum     |
|----------|--------------|
| Malenai  | Alullillulli |