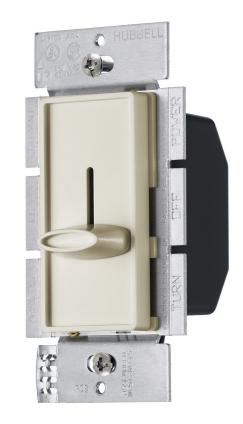

## TradeSelect®

## Single Pole, 600W 120V

#### **Features**

- · Optimum CFL and LED Control
- · Low End Adjustment for Fine Tuning
- · No Neutral Required

#### **Ordering Information**

| Description                                                                     | UPC          | Catalog Number |
|---------------------------------------------------------------------------------|--------------|----------------|
| TradeSelect, Slide Incandescent<br>Dimmer, Slide to OFF, 600W 120V AC,<br>Ivory | 883778304323 | RS600I         |