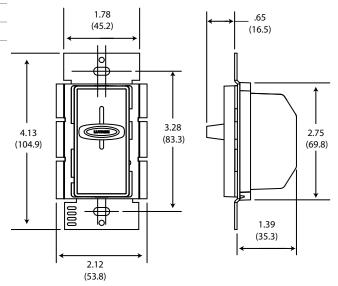

ent | 20 A                                                         |
|-------------------------|--------------------------------------------------------------|
| Max. Working Voltage    | 120V AC                                                      |
| Overload                | Minimum 4.8 times rated current for 100 cycles               |
| Temperature Rise        | 30°C maximum at rated current                                |
| Terminal Accommodations | #18 AWG 6 inch leads                                         |
| Flammability            | UL 94V-2                                                     |
| Operating Temperature   | Max. continuous: 75°C; Min. continuous: -40°C without impact |
|                         |                                                              |





#### Links

Customer Drawings Installation Instructions Media