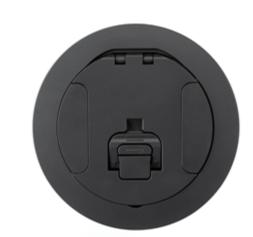

#### **Features**

- 180 degree cover opening to lay flat and reduce tripping hazards
- · Two large cable egress doors
- · Die cast aluminum cover construction for enhanced durability
- ADA Compliant
- · Powder Coat Finsih

# **Specifications**

Cover Material Flange height Load Rating Die Cast Aluminum

0.13 in.

1000 lbs. static load through 3" diameter

mandrel (w/ 2x safety factor)

HUBBELL