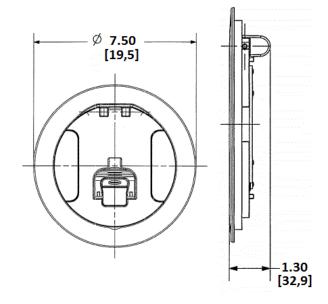

## **Ordering Information**

• Compatible with S1R6PTFIT

Catalog Number UPC S1R6CVRBLK 7835

**UPC Number** 783585443454

Style Surface

Finish Black Powder Coat Flange Diameter

**Finished Floor Insert** 

ches

# **Specifications**

Cover Material Flange height Load Rating Die Cast Aluminum

0.13 in.

1000 lbs. static load through 3" diameter

mandrel (w/ 2x safety factor)

HUBBELL