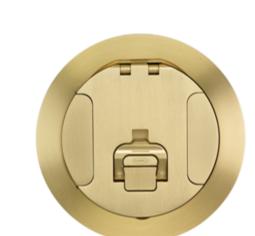

#### **Features**

- 180 degree cover opening to lay flat and reduce tripping hazards
- Two large cable egress doors
- Die cast aluminum cover construction for enhanced durability
- **ADA Compliant**
- Plated Finsih