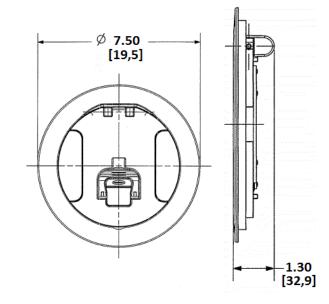

#### **Specifications**

Cover Material Flange height

Die Cast Aluminum

0.13 in.

Load Rating

1000 lbs. static load through 3" diameter

mandrel (w/ 2x safety factor)

HUBBELL