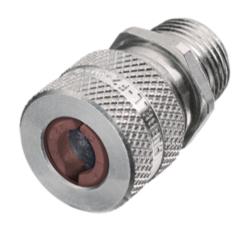

### **Features**

- Aluminum cord connector provides durable performance
- Knurled finish makes them easy to handle and maintain UL listing by hand tighteningUL listing by hand tightening
- Lightweight design

**Ordering Information** 

Description Cord Connectors, Straight Male, Aluminum

Color Code Brown

**UPC** 783585200248 Catalog Number

SHC1024

Listings

**UL** Listed **CSA** Certified

**Specifications** 

Material Aluminum Form Size F2 NPT Hub Size 1/2 Inch

Cord Diameter Range

Inches (mm)

.50"-.63" (12.7-15.9)