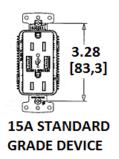

# **Ordering Information**

Description Color Tamper Resistant 15A/125V Light Almond Duplex, 5 Amp, 5 Volts USB Ports UPC Number Catalog Number 883778306907 USB15A5LA