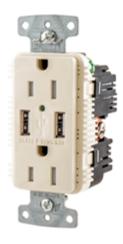

# Straight Blade Devices 15A, 125V, 2 Pole, 3 Wire Grounding USB Charger Receptacles

### Features

- High Power 5 Amp, 5 Volt USB Output
- Two Type A USB Ports
- Tamper Resistant Commercial Grade Duplex Compatible
- USB Ports Rated 10,000 Cycles

### **Specifications**

Mounting Screws Face Base LED Contacts Clamp Terminal Screws Mounting Strap USB Port Zinc Plated Steel RTP RTP Green Indicator Plated Steel Plated Steel Plated Steel .040" Zinc Plated Steel Stainless Steel