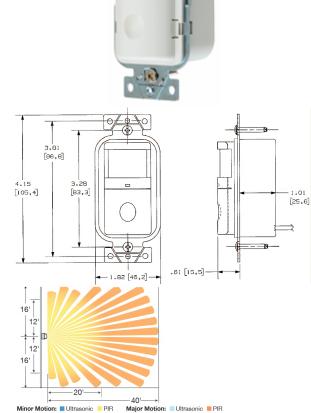

#### **Specifications**

| Housing Flame retardant UL 94 V-0 ABS |                                              |
|---------------------------------------|----------------------------------------------|
| Lens                                  | Polyethylene                                 |
| Dimensions                            | Face 2.59"H x 1.30"W, 0.61"D (from wall out) |
| Mounting Height                       | 42 to 54 inches above floor                  |
| Mounting Strap                        | Steel                                        |

#### Performance

| Controls<br>Ambient Light<br>Service Switch | Photocell, 10 to 500 foot candles<br>OFF (service); vacancy (manual-ON); occupancy<br>(auto-ON) |
|---------------------------------------------|-------------------------------------------------------------------------------------------------|
| Time Delay                                  | Manual 20 seconds to 30 minutes                                                                 |
| Electrical<br>Load Capacity                 | Incandescent - 0 to 1000 watts, 120V; Ballast - 0 to 1000 watts, 277V; Horsepower rating 1/6    |
| Environmental                               |                                                                                                 |
| Operating Temperature                       | 32°F to 122°F (0°C to 50°C) with rate of change not exceeding 20°F(11°C) per hour               |
| Storage                                     | -40°F to 150°F (-40°C to 65°C); 20% to 90% non condensing relative humidity                     |
| Sensing Indicators                          |                                                                                                 |
| Passive Infrared                            | Red LED                                                                                         |