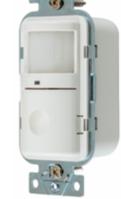

# H-MOSS® Controls **Passive Infrared** Wall Switches

## **Features**

- Designed for use on 120 or 277V AC circuits, no neutral required, fast retrofits. Built in photocell prevents lights from turning ON with sufficient natural light.
- 3-Way capable
- Matching wallplate included