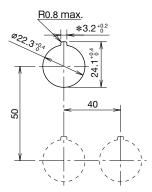

# Panel cut-out (mm)

A 3.2mm  $^{+0.2}_{0}$  opening (notch) is used to stop rotation. (Not necessary if a nameplate is not used.)