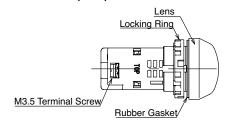

## Accessories & Replacement Parts

| Appearance          | Material       | Part Number | Notes                                                                                                             |
|---------------------|----------------|-------------|-------------------------------------------------------------------------------------------------------------------|
| Locking Ring Wrench | Metal (brass)  | MW9Z-T1     | Used for mounting unit into a panel.                                                                              |
| Lens                | Resin          | YW9Z-PL12①  | Dimension: ø29.8 H14.5 In place of ③ insert color: R (Red), G (geen), Y (Yellow), A (Amber), S (Blue), C (Clear*) |
| Rubber Gasket       | Nitrile rubber | HW9Z-WM     | t 0.5<br>0.71 (6 ± 0.15)<br>0.28 (0±0.15)                                                                         |