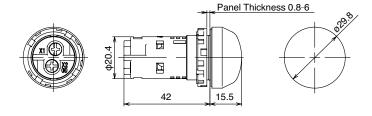

---------------------------------------------------------------------------------|
| Locking Ring Wrench | Metal (brass)  | MW9Z-T1     | Used for mounting unit into a panel.                                                                              |
| Lens                | Resin          | YW9Z-PL12①  | Dimension: ø29.8 H14.5 In place of ③ insert color: R (Red), G (geen), Y (Yellow), A (Amber), S (Blue), C (Clear*) |
| Rubber Gasket       | Nitrile rubber | HW9Z-WM     | t 0.5<br>0.71 (6 ± 0.15)<br>0.28 (0±0.15)                                                                         |

- 1. Nameplates: HWAM, HWAS-0, and CWAM. Go to www.IDEC.com/usa and review HW and CW Series catalogs for detailed information.
- 2. \*Use a clear lens (C) for a PW (White) LED.

# **Dimensions (mm)**





# Panel cut-out (mm)



A 3.2mm  $^{+0.2}_{0}$  opening (notch) is used to stop rotation. (Not necessary if a nameplate is not used.)