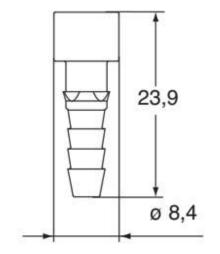

## Brief description:

Pneumatic contacts, with closing valve, for tubes with internal Ø 4 mm;

| Product description                    |                                | Approvals / Standards        |                        |
|----------------------------------------|--------------------------------|------------------------------|------------------------|
| Model                                  | pneumatic female contacts      | Quality mark                 | <b>FN 69</b> (10), EAC |
| Series                                 | for tubes with internal Ø 4 mm | Conformity                   | , ENO                  |
| Variant                                | with closing valve             | General ordering information |                        |
| Family                                 | Pneumatic contacts             | EAN13 code                   | 8015747042185          |
| Technical data                         |                                | Packaging Information        |                        |
| Operating temperature range (min, max) | -40°C +125°C                   | Sub-packaging description    | Plastic bag            |
| Further technical details              |                                | Sub-packaging quantity       | 3 Pcs                  |
| Weight                                 | 1,00 g                         | Sub-packaging EAN barcode    | 8015747042192          |

Catalogue drawings