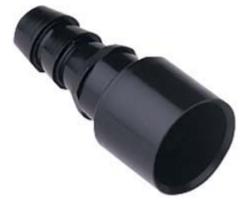

## Brief description:

Pneumatic contacts, with closing valve, for tubes with internal Ø 4 mm;

| Product description                    |                                | Approvals / Standards        |                        |
|----------------------------------------|--------------------------------|------------------------------|------------------------|
| Model                                  | pneumatic female contacts      | Quality mark                 | <b>FN 69</b> (10), EAC |
| Series                                 | for tubes with internal Ø 4 mm | Conformity                   | , ENO                  |
| Variant                                | with closing valve             | General ordering information |                        |
| Family                                 | Pneumatic contacts             | EAN13 code                   | 8015747042185          |
| Technical data                         |                                | Packaging Information        |                        |
| Operating temperature range (min, max) | -40°C +125°C                   | Sub-packaging description    | Plastic bag            |
| Further technical details              |                                | Sub-packaging quantity       | 3 Pcs                  |
| Weight                                 | 1,00 g                         | Sub-packaging EAN barcode    | 8015747042192          |