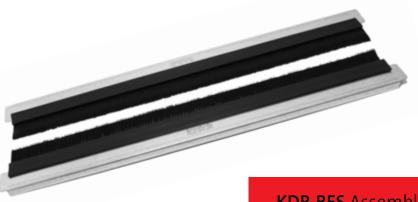

## **KDR-BES**

Enclosure Base Plate with Brush Grommets

For standard cut-outs: KEL-BES - see page 57

## **Product Description**

The new 2-piece enclosure base plates KDR-BES are supplied with preassembled brush grommets.

The base plates are installed with standard Rittal clips.

Depending on the maximum cable diameter to be routed, the 2 halves of the brush base plate are aligned further or closer to each other.

The base plates KDR-BES are perfect for protection of the enclosure interiors against rough dirt.