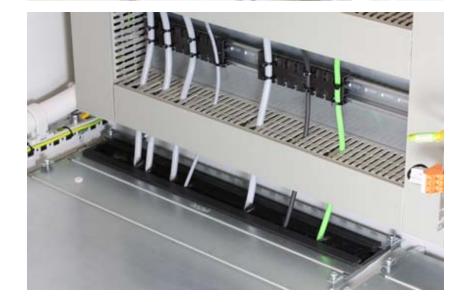

## **KDR-BES** Assembly

## **Product Description**

The new 2-piece enclosure base plates KDR-BES are supplied with preassembled brush grommets.

The base plates are installed with standard Rittal clips.

Depending on the maximum cable diameter to be routed, the 2 halves of the brush base plate are aligned further or closer to each other.

# Advantages & Benefits

- During assembly, almost the complete base of the enclosure can be used for installation of cables.
- Retrofitting possible without disconnecting cables. Everything can be built around the cables.
- The base plates KDR-BES are designed for Rittal enclosures TS8. Other sizes can be supplied on request.