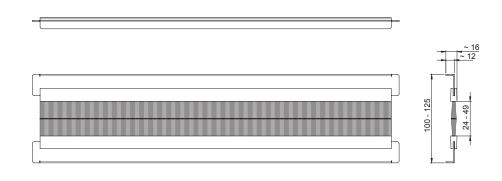

# **KDR-BES**

Enclosure Base Plate with Brush Grommets

| Туре                                                                                       | Enclosure<br>type | Enclosure<br>width              | Total length<br>base plate | Sight size of base plate opening | Order No. |
|--------------------------------------------------------------------------------------------|-------------------|---------------------------------|----------------------------|----------------------------------|-----------|
| KDR-BES-TS8-600                                                                            | TS8               | 600 mm                          | 458 mm                     | 435 mm                           | 58000     |
| KDR-BES-TS8-800                                                                            | TS8               | 800 mm                          | 658 mm                     | 635 mm                           | 58006     |
| KDR-BES-TS8-1000                                                                           | TS8               | 1000 mm<br>without division bar | 858 mm                     | 835 mm                           | 58012     |
| KDR-BES-TS8-1200                                                                           | TS8               | 1200 mm*                        | 518 mm                     | 495 mm                           | 58018     |
| * in case both fields of the enclosure are equipped, 2 complete base plates are necessary. |                   |                                 |                            |                                  |           |