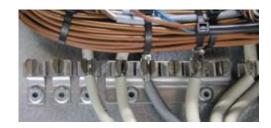

#### **Product Description**

LF|SKL shield clamps are easy to use and effective in grounding single cables.

Shield clamps are easily attached to mounting plates via screw.

### Advantages & Benefits

- Large contact area
- Easy assembly
- The spring design requires no adjustments and will permanently maintain contact to the cable shield
- Shock and vibration resistant, maintenance free
- Designed for high density applications