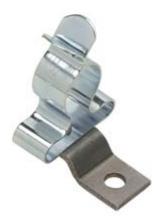

## **LF|SKL**EMC Shield

# EMC Shield Clamps for Screw Assembly

#### **Product Description**

LF|SKL shield clamps are easy to use and effective in grounding single cables.

Shield clamps are easily attached to mounting plates via screw.

### Advantages & Benefits

- Large contact area
- Easy assembly
- The spring design requires no adjustments and will permanently maintain contact to the cable shield
- Shock and vibration resistant, maintenance free
- Designed for high density applications

#### Material

SKL-clamp Spring steel, zinc plated
LF-foot Carbon steel, galvanicall

Carbon steel, galvanically zinc plated Fixing hole 4.2 mm for screw M4

| Туре         | Order No. | Shield diameter | Fixing | PU |  |
|--------------|-----------|-----------------|--------|----|--|
|              |           |                 | hole   |    |  |
| LF SKL 1.5-3 | 36251     | 1.5 - 3 mm      | 4.2 mm | 10 |  |
| LF SKL 3-6   | 36253     | 3 - 6 mm        | 4.2 mm | 10 |  |
| LF SKL 6-8   | 36255     | 6 - 8 mm        | 4.2 mm | 10 |  |
| LF SKL 8-11  | 36256     | 8 - 11 mm       | 4.2 mm | 10 |  |
| LF SKL 12-16 | 36257     | 12 - 16 mm      | 4.2 mm | 10 |  |
| LF SKL 17-22 | 36258     | 17 - 22 mm      | 4.2 mm | 10 |  |
| LF SKL 23-29 | 36259     | 23 - 29 mm      | 4.2 mm | 10 |  |
|              |           |                 |        |    |  |
|              |           |                 |        |    |  |