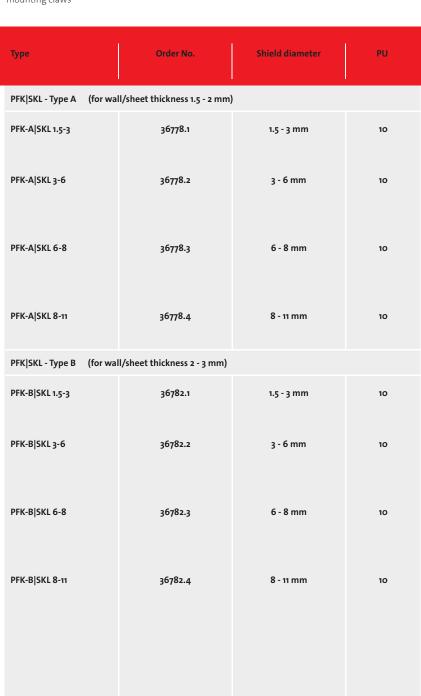

Type A: For wall/sheet thickness 1.5 - 2 mm
Type B: For wall/sheet thickness 2 - 3 mm