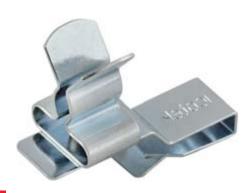

## **Product Description**

PFK|SKL shield clamps are easy to use and effective in grounding single cables.

PFK|SKL clamps are used where a screw connection is either not possible or wanted. The PFK|SKL is simply clamped on the sheet. The claws provide a secure grip, even in case of vibrations.

## Advantages & Benefits

- Large contact area
- Simple and tool-free mounting, easy assembly
- Shock and vibration resistant, maintenance free
- The spring design requires no adjustments and will permanently maintain contact to the cable shield