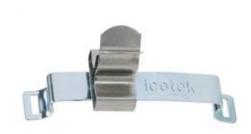

## **Product Description**

Comparable with type SF|SKL, the SFS|SKL shield clamps are easily mounted on 35 mm DIN-rails.

The staggered arrangement of SFS|SKL maximizes space utilization. Suitable for applications that require EMC shielding close to connection points or controller inputs.

#### Material

SKL-clamp Spring steel, zinc plated

SFS-foot Spring steel