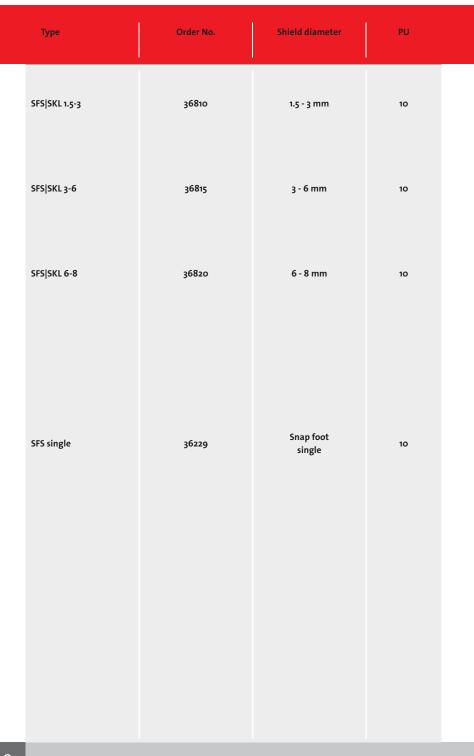

# SFS|SKL

### EMC Shield Clamps for 35 mm DIN Rail





## **Product Description**

Comparable with type SF|SKL, the SFS|SKL shield clamps are easily mounted on 35 mm DIN-rails.

The staggered arrangement of SFS|SKL maximizes space utilization. Suitable for applications that require EMC shielding close to connection points or controller inputs.

# Advantages & Benefits

- Designed for high density applications
- Simple and tool-free mounting, easy assembly
- The spring design requires no adjustments and will permanently maintain contact to the cable shield
- Large contact area
- Shock and vibration resistant, maintenance free

#### Specifications

#### Material

SKL-clamp Spring steel, zinc plated

SFS-foot Spring steel