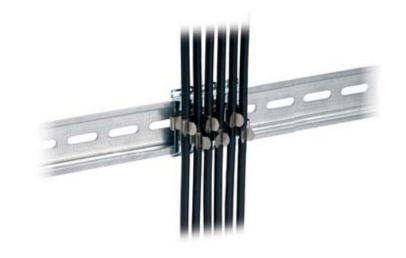

## **Product Description**

Comparable with type SF|SKL, the SFS|SKL shield clamps are easily mounted on 35 mm DIN-rails.

The staggered arrangement of SFS|SKL maximizes space utilization. Suitable for applications that require EMC shielding close to connection points or controller inputs.

# Advantages & Benefits

- Designed for high density applications
- Simple and tool-free mounting, easy assembly
- The spring design requires no adjustments and will permanently maintain contact to the cable shield
- Large contact area
- Shock and vibration resistant, maintenance free