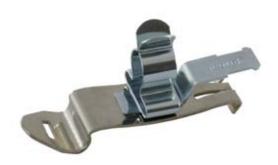

## SFZ|SKL EMC Shield Clamps for 35 mm DIN Rail

Shield diameter

Order No.

|                                                                                                                                                                                 |               | l     |            |    |  |
|---------------------------------------------------------------------------------------------------------------------------------------------------------------------------------|---------------|-------|------------|----|--|
| Product Description  The shield clamps SFZ SKL are easy to use and effective in grounding single cables in combination with strain relief.                                      | SFZ SKL 1.5-3 | 36850 | 1.5 - 3 mm | 10 |  |
| Cables are secured with a cable tie. Strain relief in accordance with EN 62444 is achieved.                                                                                     | SFZ SKL 3-6   | 36855 | 3 - 6 mm   | 10 |  |
| For assembly on 35 mm DIN rails.                                                                                                                                                | SFZ SKL 6-8   | 36860 | 6 - 8 mm   | 10 |  |
| Advantages & Benefits  Simple and tool-free mounting, easy assembly Shock and vibration resistant, maintenance free Strain relief of the cable and grounding in a single device | SFZ SKL 8-11  | 36865 | 8 - 11 mm  | 10 |  |
| <ul> <li>Large contact area</li> <li>The spring design requires no adjustments and will permanently maintain contact to the cable shield</li> </ul>                             | SFZ SKL 12-16 | 36870 | 12 - 16 mm | 10 |  |
| Specifications  Material SKL-clamp Spring steel, zinc plated SF- / SFZ-foot Spring steel                                                                                        | SFZ SKL 17-22 | 36875 | 17 - 22 mm | 10 |  |
| Accessories                                                                                                                                                                     |               |       |            |    |  |
| KB Cable ties 88 - 89                                                                                                                                                           | SFZ SKL 23-29 | 36880 | 23 - 29 mm | 10 |  |
| 1                                                                                                                                                                               |               |       |            |    |  |