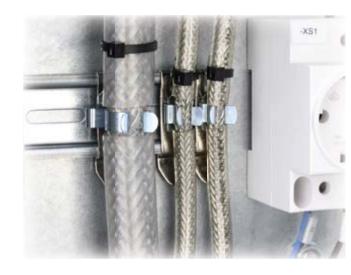

## SFZ|SKL EMC Shield Clamps for 35 mm DIN Rail

Shield diameter

Order No.

|                                                                                                                                                                                 |               | l     |            |    |  |
|---------------------------------------------------------------------------------------------------------------------------------------------------------------------------------|---------------|-------|------------|----|--|
| Product Description  The shield clamps SFZ SKL are easy to use and effective in grounding single cables in combination with strain relief.                                      | SFZ SKL 1.5-3 | 36850 | 1.5 - 3 mm | 10 |  |
| Cables are secured with a cable tie. Strain relief in accordance with EN 62444 is achieved.                                                                                     | SFZ SKL 3-6   | 36855 | 3 - 6 mm   | 10 |  |
| For assembly on 35 mm DIN rails.                                                                                                                                                | SFZ SKL 6-8   | 36860 | 6 - 8 mm   | 10 |  |
| Advantages & Benefits  Simple and tool-free mounting, easy assembly Shock and vibration resistant, maintenance free Strain relief of the cable and grounding in a single device | SFZ SKL 8-11  | 36865 | 8 - 11 mm  | 10 |  |
| <ul> <li>Large contact area</li> <li>The spring design requires no adjustments and will permanently maintain contact to the cable shield</li> </ul>                             | SFZ SKL 12-16 | 36870 | 12 - 16 mm | 10 |  |
| Specifications  Material SKL-clamp Spring steel, zinc plated SF- / SFZ-foot Spring steel                                                                                        | SFZ SKL 17-22 | 36875 | 17 - 22 mm | 10 |  |
| Accessories                                                                                                                                                                     |               |       |            |    |  |
| KB Cable ties 88 - 89                                                                                                                                                           | SFZ SKL 23-29 | 36880 | 23 - 29 mm | 10 |  |
| 1                                                                                                                                                                               |               |       |            |    |  |