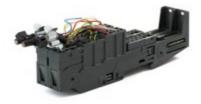

# STFZ I/O Insert Tool Mounting Tool

STFZ I/O Insert Tool for quick and easy mounting of STFZ terminal clamps (EMC shield clamps for peripheral modules, see page 115).

Order No. 61430 | PU: 1