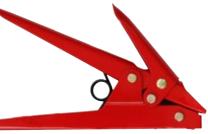

#### KBW 9 Cable Tie Pliers

A hand-operated tool for tightening and trimming cable ties. To operate, insert the free end of the installed cable tie into the gun and squeeze handles to tension the tie. To trim off excess tie, press cutting lever.

Order No. 61300 | PU: 1