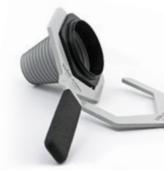

#### Wrenches M75/M85 for Plastic Locknuts M75/M85

For mounting the new KEL-DPF sizes we offer suitable wrenches with widths for M75 and M85 plastic locknuts. Material: aluminum

M75: Order No. 61436 | M85: Order No. 61437 | PU: 1