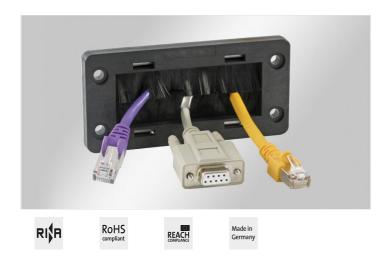

## **KEL-BES** brush plate

for cable pass-through

Brush plates KEL-BES for routing cables into server racks, control panels and electrical enclosures. KEL-BES is also an ideal solution for entry and exit of cables that are routed inside raised floors, e.g. in computer centres.

The brush plates can either be mounted via screws or viaexpanding rivets.

**Advantages & Benefits** 

The KEL-BES plates match exactly the cut-out dimensions 10-, 16- and 24-pin standard industrial connectors.

## Specifications

| Material              | Polyamide<br>Brushes: Polyamide | <ul> <li>Fast and easy assembly</li> <li>Versatile utilisation</li> <li>Allows reduced airflow while filtering out dust, hair and larger particulate matter</li> </ul> |
|-----------------------|---------------------------------|------------------------------------------------------------------------------------------------------------------------------------------------------------------------|
| Flame class           | UL94-V0, self-extinguishing     | Visual screening                                                                                                                                                       |
| Operating temperature | -20 C° to 90 C°                 | Protects cables against wear due to sharp edges of the cut-out                                                                                                         |
| Properties            | silicone free, halogen free     |                                                                                                                                                                        |
| Mounting options      | Screw type mounting, Riveting   |                                                                                                                                                                        |