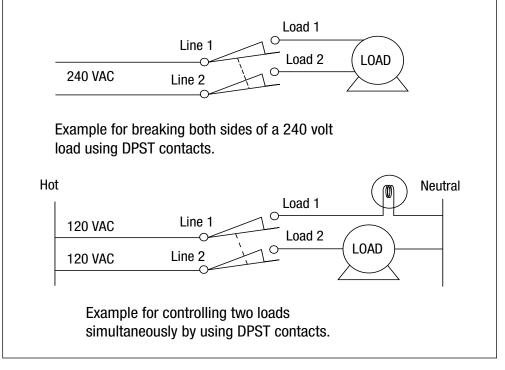

### **Diagrams**

### FD Series

| White Models | Ivory Models | Almond Models | Time Cycle | Switch | Hold |
|--------------|--------------|---------------|------------|--------|------|
| FD5MW        | FD5M         | -             | 5 Minutes  | SPST   | No   |
| FD15MWC      | FD15MC       | FD15MAC       | 15 Minutes | SPST   | No   |
| FD15MHW      | FD15MH       | -             | 15 Minutes | SPST   | Yes  |
| FD30MWC      | FD30MC       | FD30MAC       | 30 Minutes | SPST   | No   |
| FD30MHW      | FD30MH       | -             | 30 Minutes | SPST   | Yes  |
| FD60MWC      | FD60MC       | FD60MAC       | 60 Minutes | SPST   | No   |
| FD60MHW      | FD60MH       | -             | 60 Minutes | SPST   | Yes  |
| FD2HW        | FD2H         | -             | 2 Hours    | SPST   | No   |
| FD4HW        | FD4H         | -             | 4 Hours    | SPST   | No   |
| FD6HW        | FD6H         | -             | 6 Hours    | SPST   | No   |
| FD6HHW       | FD6HH        | -             | 6 Hours    | SPST   | Yes  |
| FD12HWC      | FD12HC       | -             | 12 Hours   | SPST   | No   |
| FD12HHW      | FD12HH       | -             | 12 Hours   | SPST   | Yes  |
| FD32HW       | FD32H        | -             | 2 Hours    | SPDT   | No   |
| FD34HW       | FD34H        | -             | 4 Hours    | SPDT   | No   |
| -            | FD36H        | -             | 6 Hours    | SPDT   | No   |
| -            | FD415M       | -             | 15 Minutes | DPST   | No   |
| FD430MW      | FD430M       | -             | 30 Minutes | DPST   | No   |
| FD460MW      | FD460M       | -             | 60 Minutes | DPST   | No   |
| FD46HW       | FD46H        | -             | 6 Hours    | DPST   | No   |