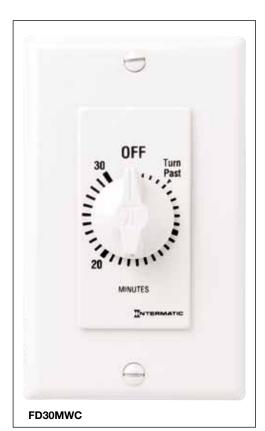

# FD Series Auto-Off Timers

### **Decorator Series**

The FD Series Decorator Auto-Off Timers are designed to replace any standard wall switch - single or multi-gang. This series of energy-efficient mechanical timers do not require electricity to operate. In addition, they automatically limit the ON times for fans, lighting, motors, heaters, and other energy consuming loads.

### FD Series

| White Models | Ivory Models | Almond Models | Time Cycle | Switch | Hold |
|--------------|--------------|---------------|------------|--------|------|
| FD5MW        | FD5M         | -             | 5 Minutes  | SPST   | No   |
| FD15MWC      | FD15MC       | FD15MAC       | 15 Minutes | SPST   | No   |
| FD15MHW      | FD15MH       | -             | 15 Minutes | SPST   | Yes  |
| FD30MWC      | FD30MC       | FD30MAC       | 30 Minutes | SPST   | No   |
| FD30MHW      | FD30MH       | -             | 30 Minutes | SPST   | Yes  |
| FD60MWC      | FD60MC       | FD60MAC       | 60 Minutes | SPST   | No   |
| FD60MHW      | FD60MH       | -             | 60 Minutes | SPST   | Yes  |
| FD2HW        | FD2H         | -             | 2 Hours    | SPST   | No   |
| FD4HW        | FD4H         | -             | 4 Hours    | SPST   | No   |
| FD6HW        | FD6H         | -             | 6 Hours    | SPST   | No   |
| FD6HHW       | FD6HH        | -             | 6 Hours    | SPST   | Yes  |
| FD12HWC      | FD12HC       | -             | 12 Hours   | SPST   | No   |
| FD12HHW      | FD12HH       | -             | 12 Hours   | SPST   | Yes  |
| FD32HW       | FD32H        | -             | 2 Hours    | SPDT   | No   |
| FD34HW       | FD34H        | -             | 4 Hours    | SPDT   | No   |
| -            | FD36H        | -             | 6 Hours    | SPDT   | No   |
| -            | FD415M       | -             | 15 Minutes | DPST   | No   |
| FD430MW      | FD430M       | -             | 30 Minutes | DPST   | No   |
| FD460MW      | FD460M       | -             | 60 Minutes | DPST   | No   |
| FD46HW       | FD46H        | -             | 6 Hours    | DPST   | No   |