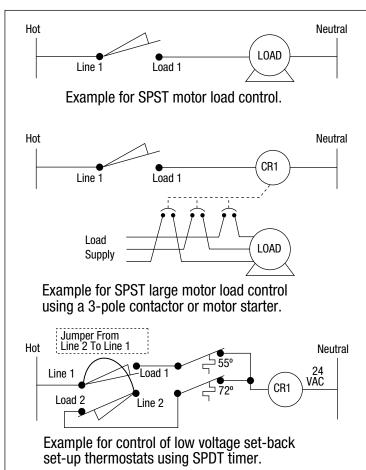

30 Minutes | DPST   | No   |
| FD460MW      | FD460M       | -             | 60 Minutes | DPST   | No   |
| FD46HW       | FD46H        | -             | 6 Hours    | DPST   | No   |

#### **Specification**

- 1 HP at 125 VAC, 50/60 Hz
- 2 HP at 250 VAC, 50/60 Hz
- 20 Amp, 120 VAC, 50/60 Hz
- 10 Amp, 250 VAC, 50/60 Hz
- 10 Amp, 277 VAC, 50/60 Hz
- 7 Amp, 125 VAC

The timer field wiring connections shall be secured by means of a teeter-type terminal screw to provide secure connections for appropriate wire sizes. The timer shall be \_\_\_\_\_\_ (SPST)(DPST)(SPDT). The timer \_\_\_\_\_ (Shall)(Shall Not) have a Hold feature and shall have a time cycle of \_\_\_\_\_\_ (See Time Cycles Listed). The timer shall be Intermatic model \_\_\_\_\_\_ (See Model Numbers Listed).



### **Diagrams**









## **FD Series**



| Notes |  |
|-------|--|
|       |  |
|       |  |
|       |  |
|       |  |
|       |  |
|       |  |
|       |  |
|       |  |
|       |  |
|       |  |
|       |  |
|       |  |
|       |  |
|       |  |
|       |  |
|       |  |
|       |  |
|       |  |
|       |  |
|       |  |
|       |  |
|       |  |
|       |  |
|       |  |
|       |  |
|       |  |
|       |  |