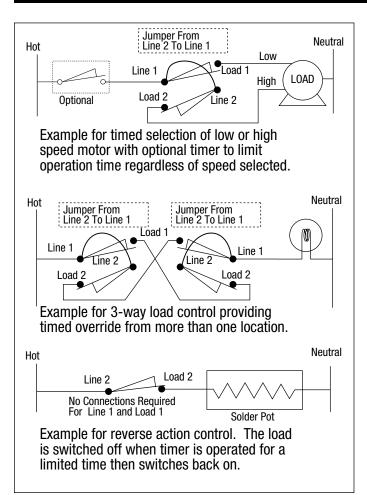

| 30 Minutes | DPST   | No   |
| FD460MW      | FD460M       | -             | 60 Minutes | DPST   | No   |
| FD46HW       | FD46H        | -             | 6 Hours    | DPST   | No   |

#### **Specification**

- 1 HP at 125 VAC, 50/60 Hz
- 2 HP at 250 VAC, 50/60 Hz
- 20 Amp, 120 VAC, 50/60 Hz
- 10 Amp, 250 VAC, 50/60 Hz
- 10 Amp, 277 VAC, 50/60 Hz
- 7 Amp, 125 VAC

The timer field wiring connections shall be secured by means of a teeter-type terminal screw to provide secure connections for appropriate wire sizes. The timer shall be \_\_\_\_\_\_ (SPST)(DPST)(SPDT). The timer \_\_\_\_\_ (Shall)(Shall Not) have a Hold feature and shall have a time cycle of \_\_\_\_\_\_ (See Time Cycles Listed). The timer shall be Intermatic model \_\_\_\_\_\_ (See Model Numbers Listed).



### **Diagrams**









## **FD Series**



| Notes |  |
|-------|--|
|       |  |
|       |  |
|       |  |
|       |  |
|       |  |
|       |  |
|       |  |
|       |  |
|       |  |
|       |  |
|       |  |
|       |  |
|       |  |
|       |  |
|       |  |
|       |  |
|       |  |
|       |  |
|       |  |
|       |  |
|       |  |
|       |  |
|       |  |
|       |  |
|       |  |
|       |  |
|       |  |