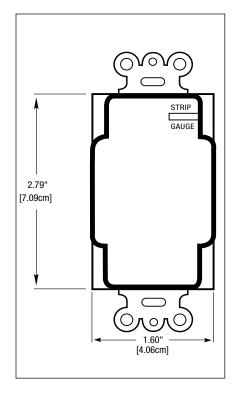

Motor: 1 HP, 120 VAC, 50/60 Hz

2 HP, 240 VAC, 50/60 Hz

Operating Temperature: -40°F to 104°F (-40°C to 40°C)

Style: Can be used with decorator and toggle

type switch plates

Dimensions: 2.79" H x 1.6" W x 1.19" D