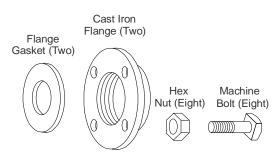

## **Description**

Companion flanges and gaskets are sold individually or in kits. The kits contain two flange gaskets, two cast iron flanges with NPT (National Pipe Thread), eight hex nuts, and eight machine bolts.

Companion Flange Kit