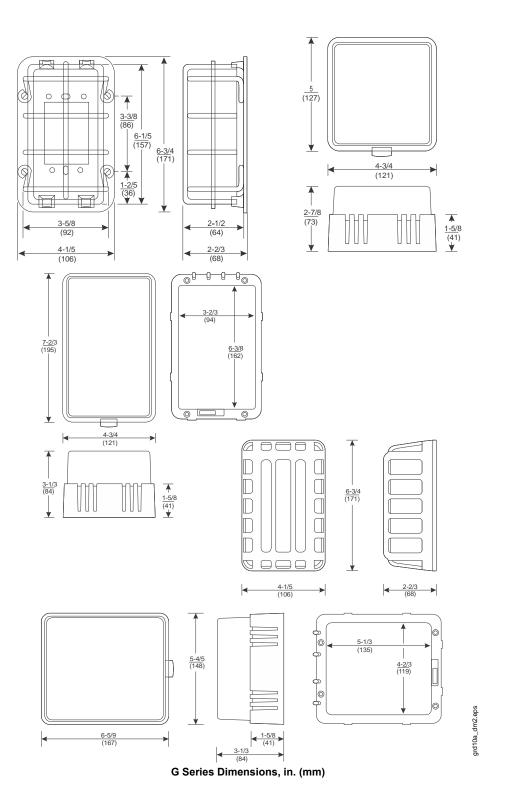

GRD10A-601 Cast Aluminum Guard

GRD10A-608 Large Clear Plastic Guard

GRD10A-609 Rectangular Clear Plastic Guard

#### Features

- clear plastic guards have tumbler-type key locks
- GRD10A-608 and -609 include a mounting ring for mounting to a wall or flat surface
- plastic baseplate and plastic mounting ring available
- the baseplate mounts to a flat surface or to a single or double outlet box
- the mounting ring permits mounting over a thermostat or humidistat already installed