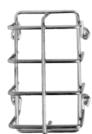

# G Series Thermostat and Humidistat Guards

GRD10-1R Wire Guard

The G Series Guards protect thermostats and humidistats from damage, vandalism, tampering, and unauthorized adjustment. They are available in plastic, cast aluminum, or wire construction.