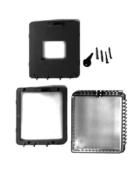

GRD10A-601 Cast Aluminum Guard

GRD10A-608 Large Clear Plastic Guard

GRD10A-609 Rectangular Clear Plastic Guard