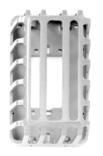

GRD10A-601 Cast Aluminum Guard

GRD10A-608 Large Clear Plastic Guard

GRD10A-609 Rectangular Clear Plastic Guard